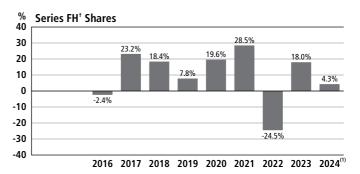

## **Results of Operations**

For the six month period ended at December 31, 2023 (the "period"), the Series A shares of the Fund generated a total return of 3.4%. Fund returns are reported net of all management fees and expenses for all series, unlike the returns of the Fund's benchmark, which is based on the performance of an index that does not pay fees or incur expenses. Returns for other series of the Fund will be similar to Series A with any difference in performance being primarily due to different management fees, operating expenses and other expenses that are applicable to that particular series. Please see the "Past Performance" section for the performance of the Fund's other series.