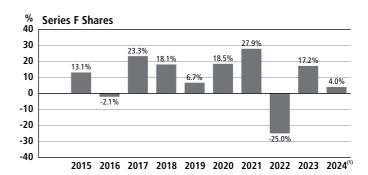

## **Results of Operations**

For the six month period ended at December 31, 2023 (the "period"), the Series A shares of the Fund generated a total return of 3.4%. Fund returns are reported net of all management fees and expenses for all series, unlike the returns of the Fund's benchmark, which is based on the performance of an index that does not pay fees or incur expenses. Returns for other series of the Fund will be similar to Series A with any difference in performance being primarily due to different management fees, operating expenses and other expenses that are applicable to that particular series. Please see the "Past Performance" section for the performance of the Fund's other series.