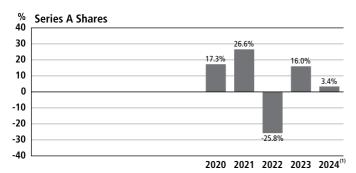

## **Results of Operations**

For the six month period ended at December 31, 2023 (the "period"), the Series A shares of the Fund generated a total return of 3.4%. Fund returns are reported net of all management fees and expenses for all series, unlike the returns of the Fund's benchmark, which is based on the performance of an index that does not pay fees or incur expenses. Returns for other series of the Fund will be similar to Series A with any difference in performance being primarily due to different management fees, operating expenses and other expenses that are applicable to that particular series. Please see the "Past Performance" section for the performance of the Fund's other series.