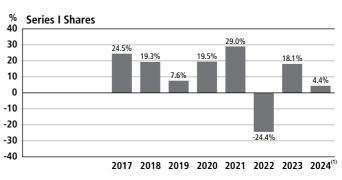

# **Financial Highlights**

The following tables show selected key financial information about each series of the Fund and are intended to help you understand the Fund's financial performance for the periods indicated. The information on the following tables is based on prescribed regulations and as a result, is not expected to add across due to the increase (decrease) in net assets from operations being based on average shares outstanding during the period and all other numbers being based on actual shares outstanding at the relevant point in time. Footnotes for the tables are found at the end of the Financial Highlights section.