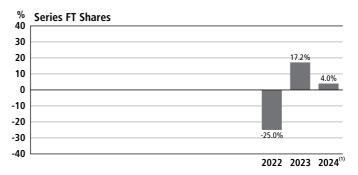

## **Results of Operations**

For the six month period ended at December 31, 2023 (the "period"), the Series A shares of the Fund generated a total return of 3.4%. Fund returns are reported net of all management fees and expenses for all series, unlike the returns of the Fund's benchmark, which is based on the performance of an index that does not pay fees or incur expenses. Returns for other series of the Fund will be similar to Series A with any difference in performance being primarily due to different management fees, operating expenses and other expenses that are applicable to that particular series. Please see the "Past Performance" section for the performance of the Fund's other series.