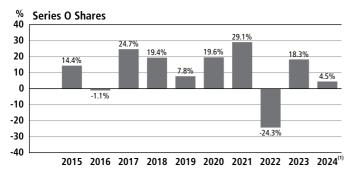

# **Financial Highlights**

The following tables show selected key financial information about each series of the Fund and are intended to help you understand the Fund's financial performance for the periods indicated. The information on the following tables is based on prescribed regulations and as a result, is not expected to add across due to the increase (decrease) in net assets from operations being based on average shares outstanding during the period and all other numbers being based on actual shares outstanding at the relevant point in time. Footnotes for the tables are found at the end of the Financial Highlights section.